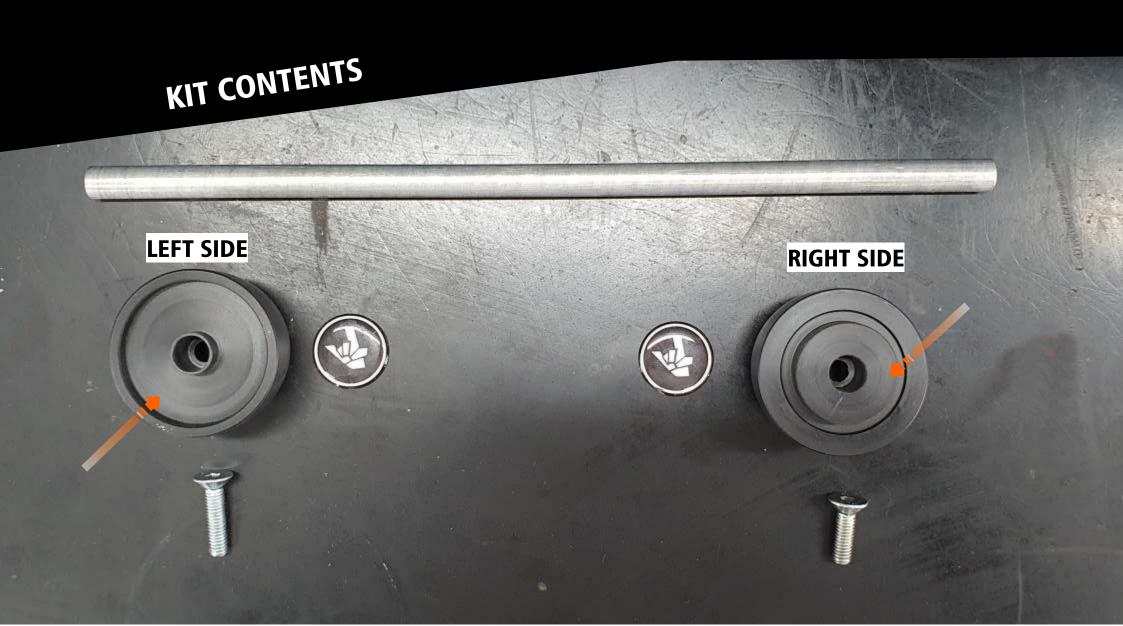

### SPINDLE SLIDERS FRONT

**Installation Instructions** 

## Installation Instructions

.

1. Remove the OEM bolt. Slide in the rod. Put LEFT bobbin on first.

ABRIDIA

2. Put screw in, tighten.