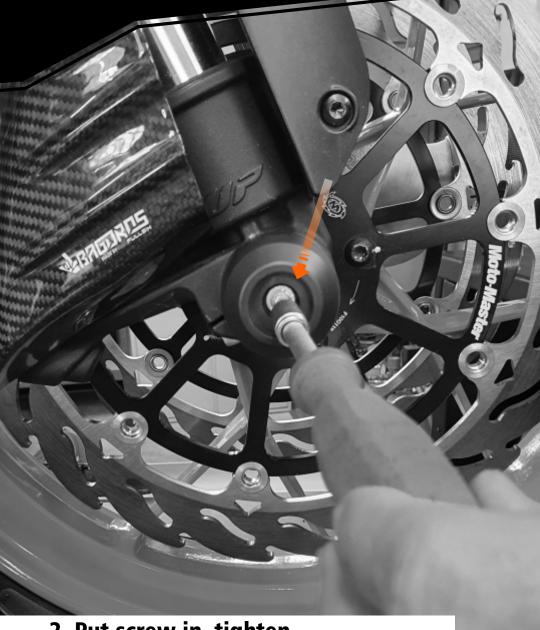

## Installation Instructions

.

1. Remove the OEM bolt. Slide in the rod. Put LEFT bobbin on first.

ABRIDIA

2. Put screw in, tighten.