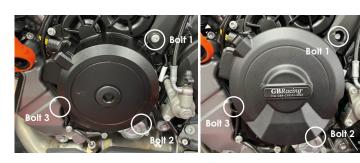

### SECONDARY ALTERNATOR COVER PART NO. EC-1390-2024-1-GBR

- Remove side fairing.
- Remove 3 existing bolts from the stock Alternator cover, shown as position Bolt 1,2 & 3.
- 3 Place the Secondary Alternator Cover over the stock cover.
- Assemble 3 replacement bolts loosely in the correct position as shown.
- Tighten bolts to a Torque of 10Nm as per Manufacturer's recommendations. DO NOT OVERTIGHTEN.

### SECONDARY CLUTCH COVER PART NO. EC-1390-2024-2-GBR

- 1 Remove 3 existing bolts from the stock Clutch cover, shown as position Bolt 1, 2 & 3.
- 2 Place the Secondary Clutch Cover over the stock cover.
- 3 Assemble 3 replacement bolts loosely in the correct position as shown.
- 4 Tighten bolts to a Torque of 10Nm as per Manufacturer's recommendations. DO NOT OVERTIGHTEN.