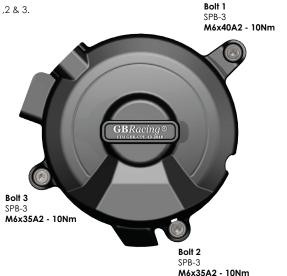

### SECONDARY ALTERNATOR COVER PART NO. EC-1390-2024-1-GBR

- Remove side fairing.
- Remove 3 existing bolts from the stock Alternator cover, shown as position Bolt 1,2 & 3.
- 3 Place the Secondary Alternator Cover over the stock cover.
- Assemble 3 replacement bolts loosely in the correct position as shown.
- Tighten bolts to a Torque of 10Nm as per Manufacturer's recommendations. DO NOT OVERTIGHTEN.