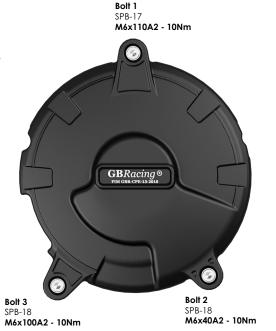

### SECONDARY CLUTCH COVER PART NO. EC-1390-2024-2-GBR

- 1 Remove 3 existing bolts from the stock Clutch cover, shown as position Bolt 1, 2 & 3.
- 2 Place the Secondary Clutch Cover over the stock cover.
- 3 Assemble 3 replacement bolts loosely in the correct position as shown.
- 4 Tighten bolts to a Torque of 10Nm as per Manufacturer's recommendations. DO NOT OVERTIGHTEN.