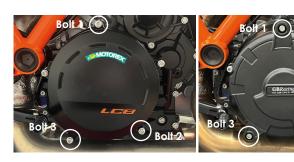

### SECONDARY ALTERNATOR COVER PART NO. EC-1390-2024-1-GBR

- Remove side fairing.
- Remove 3 existing bolts from the stock Alternator cover, shown as position Bolt 1,2 & 3.
- 3 Place the Secondary Alternator Cover over the stock cover.
- Assemble 3 replacement bolts loosely in the correct position as shown.
- Tighten bolts to a Torque of 10Nm as per Manufacturer's recommendations. DO NOT OVERTIGHTEN.

### SECONDARY CLUTCH COVER PART NO. EC-1390-2024-2-GBR

- 1 Remove 3 existing bolts from the stock Clutch cover, shown as position Bolt 1, 2 & 3.
- 2 Place the Secondary Clutch Cover over the stock cover.
- 3 Assemble 3 replacement bolts loosely in the correct position as shown.
- 4 Tighten bolts to a Torque of 10Nm as per Manufacturer's recommendations. DO NOT OVERTIGHTEN.